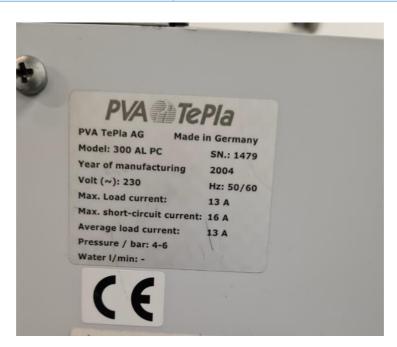

## **PTW ASIA PTE LTD**

| Plasma Asher        |                                                         |
|---------------------|---------------------------------------------------------|
| Manufacturer        | PVA TePLA                                               |
| Model               | 300 AL PC                                               |
| Description         | Photoresist stripping, Surface cleaning                 |
| Other information   |                                                         |
| Year of manufacture | 2004                                                    |
| Serial number       | 1479                                                    |
| Site size           | 6 inch                                                  |
| Condition           | good                                                    |
| Number of Units     |                                                         |
| Product description | 230 V / 50/60 Hz, max. load current 13 A                |
|                     | Max. short circuit current 16 A                         |
|                     | 4 – 6 bar                                               |
|                     | Photoresist stripping (ashing) after etching after high |
|                     | temperature processes (like implantation)               |
|                     | Surface cleaning as part of the photolithographic       |
|                     | process                                                 |